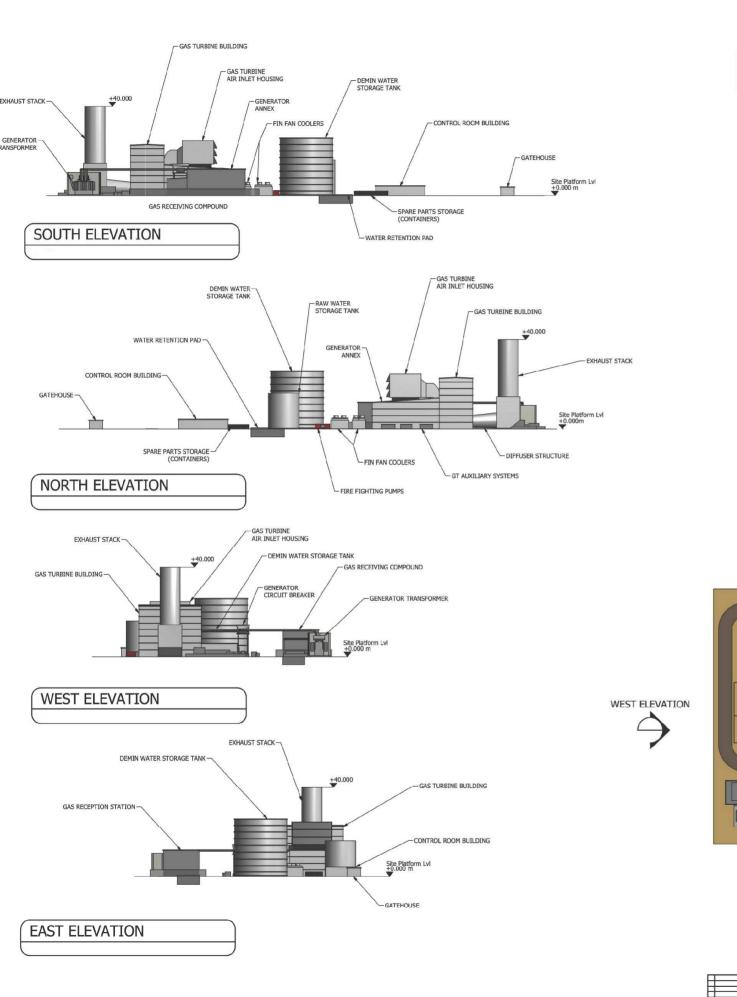

FOR CLARITY, SECURITY FENCES AROUND THE GAS RECEIVING STATION AND SITE BOUNDARY ARE NOT SHOWN ON THESE ELEVATIONS

EAST ELEVATION

**VPI** Immingham

ENVIRONMENTAL STATEMENT

VPI IMMINGHAM B LTD

THE VPI IMMINGHAM OCGT PROJECT

EXAMPLE ELEVATIONS B FIGURE 4.1D

|          |  | 11           | Date<br>08/04/2019 |
|----------|--|--------------|--------------------|
| · '      |  | Scale @ A3   |                    |
| 60547702 |  | NOT TO SCALE |                    |